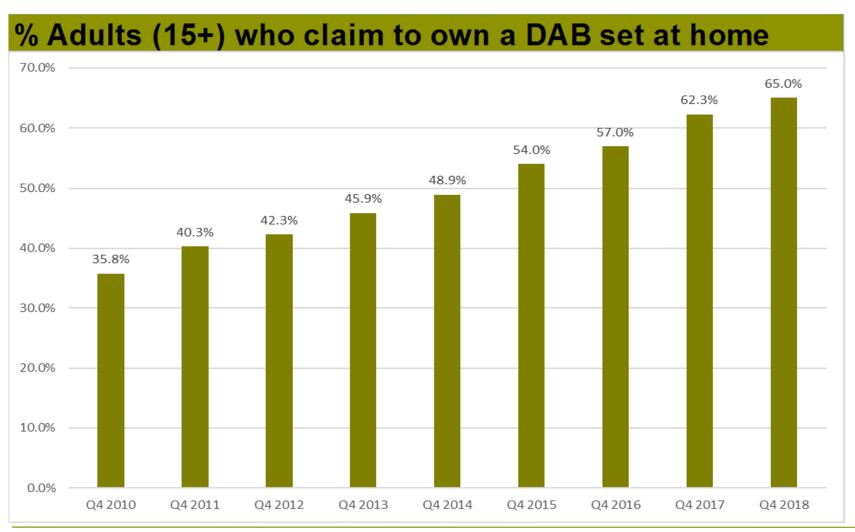

#### ALL RADIO LISTENING CHARTS

- 1. All Radio Listening including share via platform
- 2. All Digital Radio listening
- 3. BBC Radio / Commercial Radio weekly reach and share
- 4. BBC Radio / Commercial Radio platform share
- 5. DAB set ownership
- 6. Listening to radio via a mobile phone and/or tablet