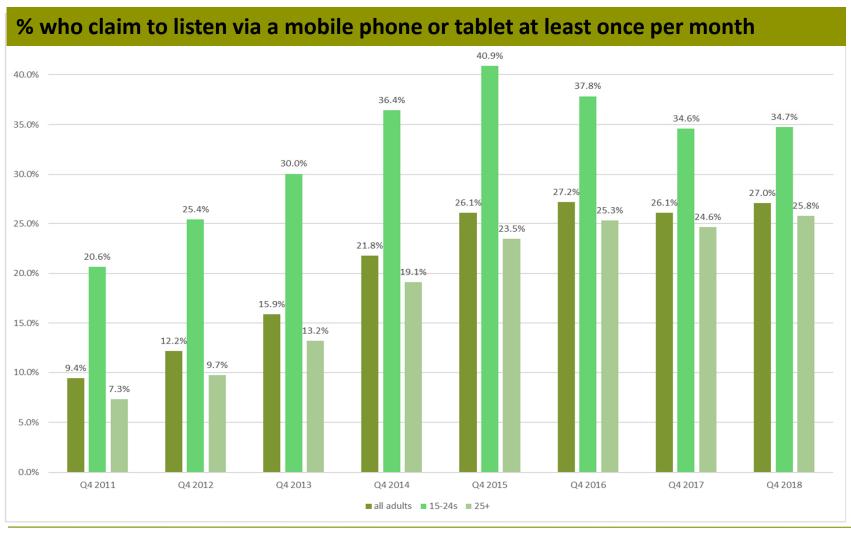

#### ALL RADIO LISTENING CHARTS

- 1. All Radio Listening including share via platform
- 2. All Digital Radio listening
- 3. BBC Radio / Commercial Radio weekly reach and share
- 4. BBC Radio / Commercial Radio platform share
- 5. DAB set ownership
- 6. Listening to radio via a mobile phone and/or tablet